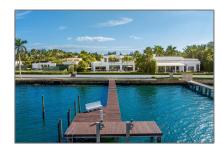

## for Sale

8,564 Sqft - 1050 Lake Way, Palm Beach, Florida 33480  $\,$ 

## Basic Details

| Property Type:  |              |  |
|-----------------|--------------|--|
| Listing Type:   | for Sale     |  |
| Listing ID:     | RX-10867840  |  |
| Street:         | Lake         |  |
| Street Number:  | 1050         |  |
| Price:          | \$33500000   |  |
| View:           | Ocean,garden |  |
| Bedrooms:       | 5            |  |
| Bathrooms:      | 5            |  |
| Half Bathrooms: | 1            |  |
| Square Footage: | 8,564 Sqft   |  |
| Year Built:     | 1963         |  |
| Lot Area:       | 17,884 Sqft  |  |