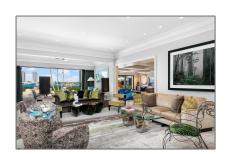

## for Sale

8,564 Sqft - 1050 Lake Way, Palm Beach, Florida 33480  $\,$ 

## Basic Details

| Property Type:  |              |  |
|-----------------|--------------|--|
| Listing Type:   | for Sale     |  |
| Listing ID:     | RX-10867840  |  |
| Street:         | Lake         |  |
| Street Number:  | 1050         |  |
| Price:          | \$33500000   |  |
| View:           | Ocean,garden |  |
| Bedrooms:       | 5            |  |
| Bathrooms:      | 5            |  |
| Half Bathrooms: | 1            |  |
| Square Footage: | 8,564 Sqft   |  |
| Year Built:     | 1963         |  |
| Lot Area:       | 17,884 Sqft  |  |