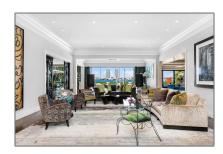

## for Sale

8,564 Sqft - 1050 Lake Way, Palm Beach, Florida 33480  $\,$ 

## Basic Details

| Property Type:  |              |  |
|-----------------|--------------|--|
| Listing Type:   | for Sale     |  |
| Listing ID:     | RX-10867840  |  |
| Street:         | Lake         |  |
| Street Number:  | 1050         |  |
| Price:          | \$33500000   |  |
| View:           | Ocean,garden |  |
| Bedrooms:       | 5            |  |
| Bathrooms:      | 5            |  |
| Half Bathrooms: | 1            |  |
| Square Footage: | 8,564 Sqft   |  |
| Year Built:     | 1963         |  |
| Lot Area:       | 17,884 Sqft  |  |