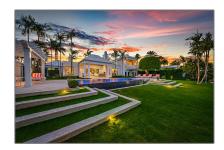

## for Sale

6,207 Sqft - 550 Island Drive, Palm Beach, Florida 33480

## **Basic Details**

Property Type: for Sale Listing Type: Listing ID: RX-10884124 **Island** Street: Street Number: **550** \$28500000 Price: View: Lake 7 Bedrooms: Bathrooms: 5 Half Bathrooms: 0 Square Footage: 6,207 Sqft