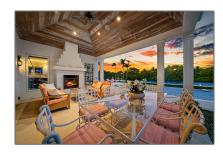

## for Sale

6,207 Sqft - 550 Island Drive, Palm Beach, Florida 33480

## **Basic Details**

Property Type: for Sale Listing Type: Listing ID: RX-10884124 **Island** Street: Street Number: **550** \$28500000 Price: View: Lake 7 Bedrooms: Bathrooms: 5 Half Bathrooms: 0 Square Footage: 6,207 Sqft