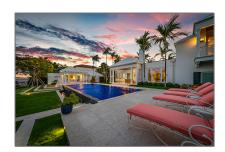

## for Sale

6,207 Sqft - 550 Island Drive, Palm Beach, Florida 33480

## **Basic Details**

Property Type: for Sale Listing Type: Listing ID: RX-10884124 **Island** Street: Street Number: **550** \$28500000 Price: View: Lake 7 Bedrooms: Bathrooms: 5 Half Bathrooms: 0 Square Footage: 6,207 Sqft