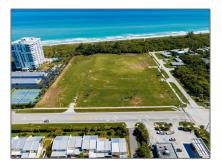

## for Sale

- 2600 Highway A1a, Hutchinson Island, Florida 34949

## Address Map

| Property Type:  |             |  |
|-----------------|-------------|--|
| Listing Type:   | for Sale    |  |
| Listing ID:     | RX-10927167 |  |
| Street:         | Highway A1a |  |
| Street Number:  | 2600        |  |
| Price:          | \$5000000   |  |
| View:           | Lake        |  |
| Half Bathrooms: | 0           |  |
|                 |             |  |

| Country:     | US                            |  |
|--------------|-------------------------------|--|
| State:       | FL                            |  |
| County:      | St. Lucie                     |  |
| City:        | Hutchinson Island             |  |
| Subdivision: | CORAL COVE<br>BEACH SECTION 1 |  |
| Zipcode:     | 34949                         |  |
| Longitude:   | W81° 42' 10.3''               |  |
| Latitude:    | N27° 29' 9.2''                |  |
|              |                               |  |