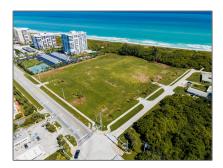

## for Sale

- 2600 Highway A1a, Hutchinson Island, Florida 34949

## Address Map

| Property Type:  |             |  |
|-----------------|-------------|--|
| Listing Type:   | for Sale    |  |
| Listing ID:     | RX-10927167 |  |
| Street:         | Highway A1a |  |
| Street Number:  | 2600        |  |
| Price:          | \$5000000   |  |
| View:           | Lake        |  |
| Half Bathrooms: | 0           |  |
|                 |             |  |

| Country:     | US                            |  |
|--------------|-------------------------------|--|
| State:       | FL                            |  |
| County:      | St. Lucie                     |  |
| City:        | Hutchinson Island             |  |
| Subdivision: | CORAL COVE<br>BEACH SECTION 1 |  |
| Zipcode:     | 34949                         |  |
| Longitude:   | W81° 42' 10.3''               |  |
| Latitude:    | N27° 29' 9.2''                |  |
|              |                               |  |