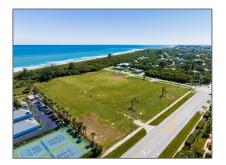

## for Sale

- 2600 Highway A1a, Hutchinson Island, Florida 34949

## Address Map

| Property Type:  |             |  |
|-----------------|-------------|--|
| Listing Type:   | for Sale    |  |
| Listing ID:     | RX-10927167 |  |
| Street:         | Highway A1a |  |
| Street Number:  | 2600        |  |
| Price:          | \$5000000   |  |
| View:           | Lake        |  |
| Half Bathrooms: | 0           |  |
|                 |             |  |

| Country:     | US                            |  |
|--------------|-------------------------------|--|
| State:       | FL                            |  |
| County:      | St. Lucie                     |  |
| City:        | Hutchinson Island             |  |
| Subdivision: | CORAL COVE<br>BEACH SECTION 1 |  |
| Zipcode:     | 34949                         |  |
| Longitude:   | W81° 42' 10.3''               |  |
| Latitude:    | N27° 29' 9.2''                |  |
|              |                               |  |