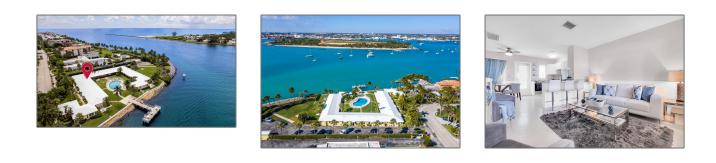

## for Rent

864 Sqft - 340 Inlet Way, Palm Beach Shores, Florida 33404

## Basic **Details**

| Features |  |
|----------|--|
| reatures |  |

0.00

| Property Type:  |             |  |
|-----------------|-------------|--|
| Listing Type:   | for Rent    |  |
| Listing ID:     | RX-10930115 |  |
| Street:         | Inlet       |  |
| Street Number:  | 340         |  |
| Price:          | \$2500      |  |
| View:           | Lake        |  |
| Bedrooms:       | 1           |  |
| Bathrooms:      | 1           |  |
| Half Bathrooms: | 0           |  |
| Square Footage: | 864 Sqft    |  |
| Year Built:     | 1955        |  |
|                 |             |  |