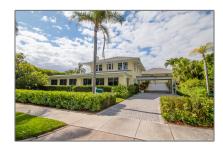

## for Sale

5,812 Sqft - Palm Beach, Florida 33480

## **Basic Details**

Property Type:

Listing Type: for Sale

Listing ID: **RX-10933194** 

Price: **\$19000000** 

View: Lake

Bedrooms: 5

Bathrooms: 4

Half Bathrooms: 1

Square Footage: 5,812 Sqft

Year Built: 1925

Lot Area: 12,250 Sqft