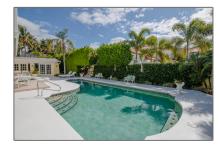

## for Sale

5,812 Sqft - Palm Beach, Florida 33480

## **Basic Details**

Property Type:

Listing Type: for Sale

Listing ID: **RX-10933194** 

Price: **\$19000000** 

View: Lake

Bedrooms: 5

Bathrooms: 4

Half Bathrooms: 1

Square Footage: 5,812 Sqft

Year Built: 1925

Lot Area: 12,250 Sqft