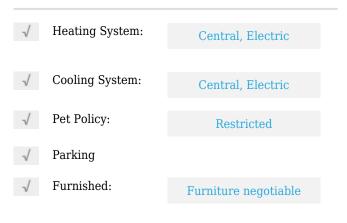

## for Sale

2,094 Sqft - 12451 Crystal Pointe Drive, Boynton Beach, Florida 33437









## Basic **Details**

| Property Type:  |                       |  |
|-----------------|-----------------------|--|
| Listing Type:   | for Sale              |  |
| Listing ID:     | RX-10935699           |  |
| Street:         | <b>Crystal Pointe</b> |  |
| Street Number:  | 12451                 |  |
| Price:          | \$349000              |  |
| View:           | Lake                  |  |
| Bedrooms:       | 3                     |  |
| Bathrooms:      | 2                     |  |
| Half Bathrooms: | 0                     |  |
| Square Footage: | 2,094 Sqft            |  |
| Year Built:     | 2000                  |  |

## Features



## Address Map

| Country: | US |
|----------|----|
| State:   | FL |

| County:      | Palm Beach                    |  |
|--------------|-------------------------------|--|
| City:        | <b>Boynton Beach</b>          |  |
| Subdivision: | CRYSTAL POINTE<br>CONDOMINIUM |  |
| Zipcode:     | 33437                         |  |
| Longitude:   | W81° 51' 46.3''               |  |
| Latitude:    | N26° 29' 25.9''               |  |