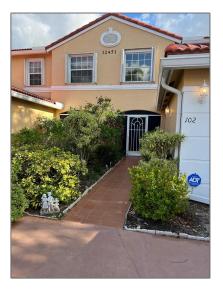

## for Sale

2,094 Sqft - 12451 Crystal Pointe Drive, Boynton Beach, Florida 33437

## Basic **Details**

| Property Type:  |                       |  |
|-----------------|-----------------------|--|
| Listing Type:   | for Sale              |  |
| Listing ID:     | RX-10935699           |  |
| Street:         | <b>Crystal Pointe</b> |  |
| Street Number:  | 12451                 |  |
| Price:          | \$349000              |  |
| View:           | Lake                  |  |
| Bedrooms:       | 3                     |  |
| Bathrooms:      | 2                     |  |
| Half Bathrooms: | 0                     |  |
| Square Footage: | 2,094 Sqft            |  |
| Year Built:     | 2000                  |  |