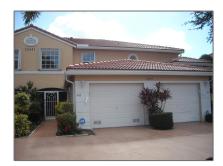

## for Sale

2,094 Sqft - 12451 Crystal Pointe Drive, Boynton Beach, Florida 33437

## Basic **Details**

| Property Type:  |                       |  |
|-----------------|-----------------------|--|
| Listing Type:   | for Sale              |  |
| Listing ID:     | RX-10935699           |  |
| Street:         | <b>Crystal Pointe</b> |  |
| Street Number:  | 12451                 |  |
| Price:          | \$349000              |  |
| View:           | Lake                  |  |
| Bedrooms:       | 3                     |  |
| Bathrooms:      | 2                     |  |
| Half Bathrooms: | 0                     |  |
| Square Footage: | 2,094 Sqft            |  |
| Year Built:     | 2000                  |  |