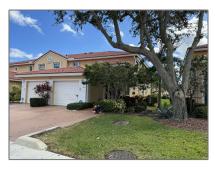

## for Sale

2,094 Sqft - 12451 Crystal Pointe Drive, Boynton Beach, Florida 33437

## Basic **Details**

| Property Type:  |                       |  |
|-----------------|-----------------------|--|
| Listing Type:   | for Sale              |  |
| Listing ID:     | RX-10935699           |  |
| Street:         | <b>Crystal Pointe</b> |  |
| Street Number:  | 12451                 |  |
| Price:          | \$349000              |  |
| View:           | Lake                  |  |
| Bedrooms:       | 3                     |  |
| Bathrooms:      | 2                     |  |
| Half Bathrooms: | 0                     |  |
| Square Footage: | 2,094 Sqft            |  |
| Year Built:     | 2000                  |  |