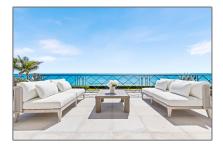

## for Sale

13,230 Sqft - 101 Jungle Road, Palm Beach, Florida 33480

## **Basic Details**

Property Type:

Listing Type: for Sale

Listing ID: RX-10830880

Street: Jungle

Street Number: 101

Price: **\$54900000** 

View: Intracoastal,lagoon

Bedrooms: 6

Bathrooms: 7

Half Bathrooms: 4

Square Footage: 13,230 Sqft

Year Built: 1955

Lot Area: **38,859 Sqft** 