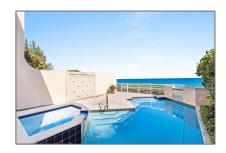

## for Sale

6,332 Sqft - 2 Sloans Curve Drive, Palm Beach, Florida 33480

## **Basic Details**

Property Type:

Listing Type: for Sale

Listing ID: **RX-10943038** 

Street: Sloans Curve

Street Number: 2

Price: **\$21000000** 

View: Intracoastal,lagoon

Bedrooms: 4

Bathrooms: 5

Half Bathrooms: 1

Square Footage: **6,332 Sqft** 

Year Built: 1981

Lot Area: 7,971 Sqft