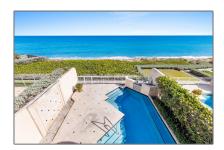

## for Sale

6,332 Sqft - 2 Sloans Curve Drive, Palm Beach, Florida 33480

## **Basic Details**

Property Type:

Listing Type: for Sale

Listing ID: **RX-10943038** 

Street: Sloans Curve

Street Number: 2

Price: **\$21000000** 

View: Intracoastal,lagoon

Bedrooms: 4

Bathrooms: 5

Half Bathrooms: 1

Square Footage: **6,332 Sqft** 

Year Built: 1981

Lot Area: 7,971 Sqft