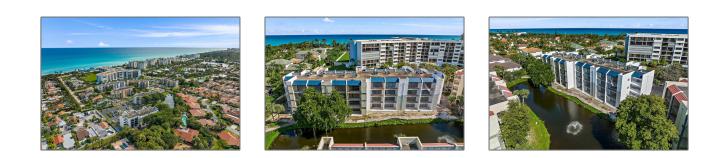

## for Rent

860 Sqft - 1605 Us Highway 1, Jupiter, Florida 33477

## Features

| $\checkmark$ Pet Policy: | Restricted |
|--------------------------|------------|
| Parking:                 | 0.00       |

| Property Type:  |              |  |
|-----------------|--------------|--|
| Listing Type:   | for Rent     |  |
| Listing ID:     | RX-10945130  |  |
| Street:         | Us Highway 1 |  |
| Street Number:  | 1605         |  |
| Price:          | \$2150       |  |
| View:           | Lake         |  |
| Bedrooms:       | 1            |  |
| Bathrooms:      | 1            |  |
| Half Bathrooms: | 1            |  |
| Square Footage: | 860 Sqft     |  |
| Year Built:     | 1981         |  |
|                 |              |  |

## Address Map

| Country:     | US         |
|--------------|------------|
| State:       | FL         |
| County:      | Palm Beach |
| City:        | Jupiter    |
| Subdivision: | SEA RISE   |
| Zipcode:     | 33477      |

| Building Name: | Jupiter Ocean<br>Racquet Club |
|----------------|-------------------------------|
| Longitude:     | W81° 55' 53.8''               |
| Latitude:      | N26° 55' 17.1''               |