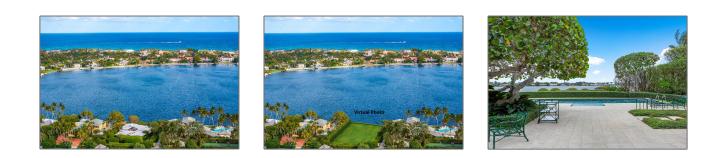

# for Sale

5,033 Sqft - 748 Island Drive, Palm Beach, Florida 33480

### Features

| Property Type:  |             |  |
|-----------------|-------------|--|
| Listing Type:   | for Sale    |  |
| Listing ID:     | RX-10946905 |  |
| Street:         | Island      |  |
| Street Number:  | 748         |  |
| Price:          | \$38000000  |  |
| View:           | Lake        |  |
| Bedrooms:       | 5           |  |
| Bathrooms:      | 5           |  |
| Half Bathrooms: | 0           |  |
| Square Footage: | 5,033 Sqft  |  |
| Year Built:     | 1952        |  |
| Lot Area:       | 20,721 Sqft |  |