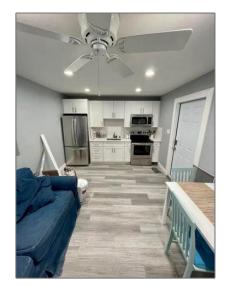

## for Rent

 $575 \; \text{Sqft} - 1415 \; \text{Crest Drive, Lake Worth, Florida}$ 

Bedrooms: 1

Bathrooms: 1

Half Bathrooms: **0** 

Square Footage: 575 Sqft

Year Built: 1956