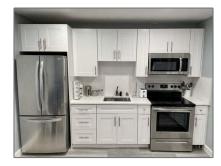

## for Rent

 $575 \; \text{Sqft} - 1415 \; \text{Crest Drive, Lake Worth, Florida}$ 

Bedrooms: 1

Bathrooms: 1

Half Bathrooms: **0** 

Square Footage: 575 Sqft

Year Built: 1956