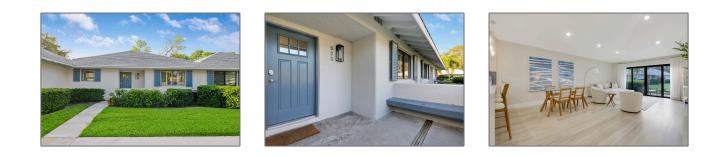

## for Rent

1,156 Sqft - 523 Club Drive, Palm Beach Gardens, Florida 33418

## Basic **Details**

| Property Type:  |             |  |
|-----------------|-------------|--|
| Listing Type:   | for Rent    |  |
| Listing ID:     | RX-10958327 |  |
| Street:         | Club        |  |
| Street Number:  | 523         |  |
| Price:          | \$4000      |  |
| View:           | Lake        |  |
| Bedrooms:       | 2           |  |
| Bathrooms:      | 2           |  |
| Half Bathrooms: | 0           |  |
| Square Footage: | 1,156 Sqft  |  |
| Year Built:     | 1981        |  |