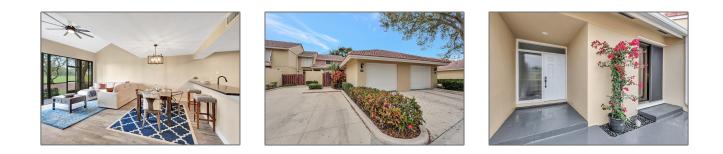

## for Rent

1,940 Sqft - 295 Old Meadow Way, Palm Beach Gardens, Florida 33418

## Basic Details

| Property Type:  |             |  |
|-----------------|-------------|--|
| Listing Type:   | for Rent    |  |
| Listing ID:     | RX-10958561 |  |
| Street:         | Old Meadow  |  |
| Street Number:  | 295         |  |
| Price:          | \$4000      |  |
| View:           | Lake        |  |
| Bedrooms:       | 2           |  |
| Bathrooms:      | 2           |  |
| Half Bathrooms: | 0           |  |
| Square Footage: | 1,940 Sqft  |  |
| Year Built:     | 1982        |  |