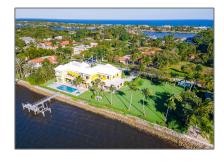

## for Sale

12,828 Sqft - 1275 Lands End Road, Manalapan, Florida 33462

## **Basic Details**

Property Type:

Listing Type: for Sale

RX-10958963 Listing ID:

Street: **Lands End** 

Street Number: **1275** 

\$38000000 Price:

View: Pond, lake

Bedrooms: 7

Bathrooms: 8

Half Bathrooms: 1

Square Footage: 12,828 Sqft

Year Built: **1992** 

Lot Area: 41,913 Sqft