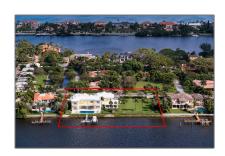

## for Sale

12,828 Sqft - 1275 Lands End Road, Manalapan, Florida 33462

## **Basic Details**

Property Type:

Listing Type: for Sale

RX-10958963 Listing ID:

Street: **Lands End** 

Street Number: **1275** 

\$38000000 Price:

View: Pond, lake

Bedrooms: 7

Bathrooms: 8

Half Bathrooms: 1

Square Footage: 12,828 Sqft

Year Built: **1992** 

Lot Area: 41,913 Sqft