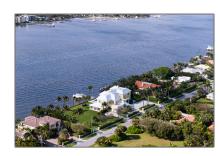

## for Sale

12,828 Sqft - 1275 Lands End Road, Manalapan, Florida 33462

## **Basic Details**

Property Type:

Listing Type: for Sale

RX-10958963 Listing ID:

Street: **Lands End** 

Street Number: **1275** 

\$38000000 Price:

View: Pond, lake

Bedrooms: 7

Bathrooms: 8

Half Bathrooms: 1

Square Footage: 12,828 Sqft

Year Built: **1992** 

Lot Area: 41,913 Sqft