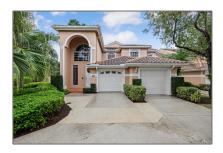

## for Rent

2,013 Sqft - 227 Legendary Circle, Palm Beach Gardens, Florida 33418

## **Basic Details**

Property Type:

Listing Type: **for Rent** 

Listing ID: **RX-10917519** 

Street: Legendary

Street Number: 227

Price: **\$7000** 

View: Lake

Bedrooms: 3

Bathrooms: 2

Half Bathrooms: **0** 

Square Footage: **2,013 Sqft** 

Year Built: 1990