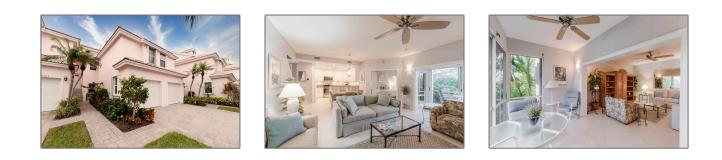

## for Rent

1,195 Sqft - 2403 Fairway Drive, Jupiter, Florida 33477

## Basic **Details**

| Property Type:  |             |  |
|-----------------|-------------|--|
| Listing Type:   | for Rent    |  |
| Listing ID:     | RX-10961430 |  |
| Street:         | Fairway     |  |
| Street Number:  | 2403        |  |
| Price:          | \$4000      |  |
| View:           | Lake        |  |
| Bedrooms:       | 2           |  |
| Bathrooms:      | 2           |  |
| Half Bathrooms: | 1           |  |
| Square Footage: | 1,195 Sqft  |  |
| Year Built:     | 1990        |  |
|                 |             |  |