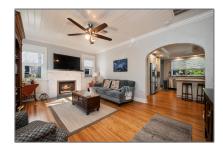

## for Rent

1,578 Sqft - 247 Royal Court, Delray Beach, Florida 33444

## **Basic Details**

Property Type:

Listing Type: for Rent

Listing ID: **RX-10962005** 

Street: Royal

Street Number: 247

Price: \$4495

View: Lake

Bedrooms: 2

Bathrooms: 2

Half Bathrooms: **0** 

Square Footage: 1,578 Sqft

Year Built: 1926