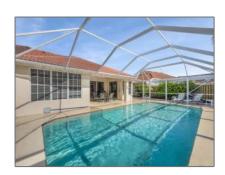

Bedrooms: 3

Bathrooms: 3

Half Bathrooms: **0** 

Square Footage: 2,918 Sqft

Year Built: 1990

## Features

√ Pet Policy:

Restricted

√

Parking:

-