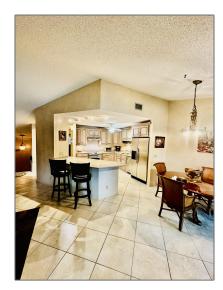

## for Rent

1,600~Sqft - 4~Lexington~Lane, Palm Beach Gardens, Florida 33418

Bedrooms: 3

Bathrooms: 2

Half Bathrooms: **0** 

Square Footage: 1,600 Sqft

Year Built: 1985