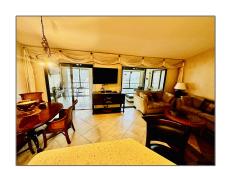

## for Rent

1,600~Sqft - 4~Lexington~Lane, Palm Beach Gardens, Florida 33418

Bedrooms: 3

Bathrooms: 2

Half Bathrooms: **0** 

Square Footage: 1,600 Sqft

Year Built: 1985