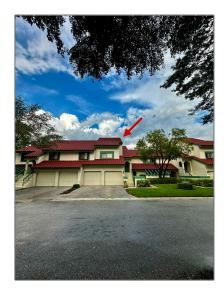

## for Rent

1,600~Sqft - 4~Lexington~Lane, Palm Beach Gardens, Florida 33418

## **Basic Details**

Property Type:

Listing Type: for Rent

Listing ID: **RX-10964161** 

Street: Lexington

Street Number: 4

Price: \$3000

View: Lake

Bedrooms: 3

Bathrooms: 2

Half Bathrooms: **0** 

Square Footage: 1,600 Sqft

Year Built: 1985

## Address Map

Country: US

State: FL