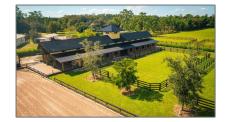

## for Rent

14,000 Sqft - 15317 Collecting Canal Road, Loxahatchee Groves, Florida 33470

## Basic Details

| Property Type:  |                         |  |
|-----------------|-------------------------|--|
| Listing Type:   | for Rent                |  |
| Listing ID:     | RX-10966125             |  |
| Street:         | <b>Collecting Canal</b> |  |
| Street Number:  | 15317                   |  |
| Price:          | \$200000                |  |
| View:           | Lake                    |  |
| Bathrooms:      | 2                       |  |
| Half Bathrooms: | 0                       |  |
| Square Footage: | 14,000 Sqft             |  |
| Year Built:     | 2023                    |  |