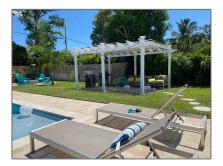

## for Rent

850 Sqft - Delray Beach, Florida 33483

## Basic **Details**

| Property Type:  |             |  |
|-----------------|-------------|--|
| Listing Type:   | for Rent    |  |
| Listing ID:     | RX-10966119 |  |
| Price:          | \$4000      |  |
| View:           | Lake        |  |
| Bedrooms:       | 2           |  |
| Bathrooms:      | 1           |  |
| Half Bathrooms: | 0           |  |
| Square Footage: | 850 Sqft    |  |
| Year Built:     | 1960        |  |