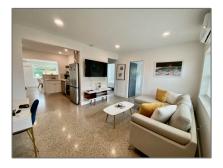

## for Rent

850 Sqft - Delray Beach, Florida 33483

## Basic **Details**

| Property Type:  |             |  |
|-----------------|-------------|--|
| Listing Type:   | for Rent    |  |
| Listing ID:     | RX-10966119 |  |
| Price:          | \$4000      |  |
| View:           | Lake        |  |
| Bedrooms:       | 2           |  |
| Bathrooms:      | 1           |  |
| Half Bathrooms: | 0           |  |
| Square Footage: | 850 Sqft    |  |
| Year Built:     | 1960        |  |