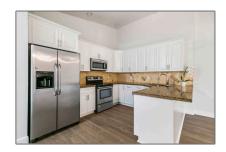

## for Rent

1,150 Sqft - 1122 Hyacinth Place, Wellington, Florida 33414

Bedrooms: 2

Bathrooms: 2

Half Bathrooms: **0** 

Square Footage: 1,150 Sqft

Year Built: 1991