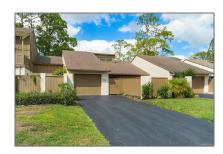

# for Rent

1,505 Sqft - 12621 Shady Pines Court, Wellington, Florida 33414









## Basic Details

# Property Type:

Listing Type: for Rent

Listing ID: **RX-10967475** 

Street: Shady Pines

Street Number: 12621

Price: \$3900

View: Lake

Bedrooms: 3

Bathrooms: 2

Half Bathrooms: **0** 

Square Footage: 1,505 Sqft

Year Built: 1980

## Address Map

Country: US

State: FL

County: Palm Beach

City: Wellington

Subdivision: **HIDDEN PINES OF** 

WELLINGTON

Zipcode: **33414** 

#### **Features**

√ ]

Pet Policy

**√** 

Parking

| Building Name: | HIDDEN PINES   |  |
|----------------|----------------|--|
| Longitude:     | W81° 45' 20.1" |  |
| Latitude:      | N26° 40' 21.2" |  |