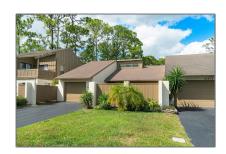

# for Rent

1,505 Sqft - 12621 Shady Pines Court, Wellington, Florida 33414









## Basic Details

# Property Type:

Listing Type: for Rent

Listing ID: **RX-10967475** 

Street: Shady Pines

Street Number: 12621

Price: \$3900

View: Lake

Bedrooms: 3

Bathrooms: 2

Half Bathrooms: **0** 

Square Footage: 1,505 Sqft

Year Built: 1980

## Address Map

Country: US

State: FL

County: Palm Beach

City: Wellington

Subdivision: **HIDDEN PINES OF** 

WELLINGTON

Zipcode: **33414** 

#### **Features**

√ ]

Pet Policy

**√** 

Parking

| Building Name: | HIDDEN PINES   |  |
|----------------|----------------|--|
| Longitude:     | W81° 45' 20.1" |  |
| Latitude:      | N26° 40' 21.2" |  |