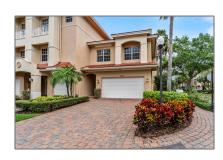

## for Rent

2,775 Sqft - 4900 Vine Cliff Way, Palm Beach Gardens, Florida 33418

## **Basic Details**

Property Type:

Listing Type: for Rent

Listing ID: **RX-10967719** 

Street: Vine Cliff

Street Number: 4900

Price: \$4000

View: Lake

Bedrooms: 3

Bathrooms: 2

Half Bathrooms: 1

Square Footage: 2,775 Sqft

Year Built: 2007

## Address Map

Country: US

State: FL

County: Palm Beach

City: Palm Beach Gardens

Subdivision: CIELO

TOWNHOMES AT SHOPS OF DONALD

**Features** 