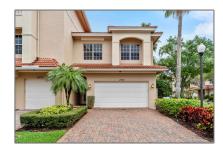

## for Rent

2,775 Sqft - 4900 Vine Cliff Way, Palm Beach Gardens, Florida 33418

## **Basic Details**

Property Type:

Listing Type: for Rent

Listing ID: **RX-10967719** 

Street: Vine Cliff

Street Number: 4900

Price: \$4000

View: Lake

Bedrooms: 3

Bathrooms: 2

Half Bathrooms: 1

Square Footage: 2,775 Sqft

Year Built: 2007

## Address Map

Country: US

State: FL

County: Palm Beach

City: Palm Beach Gardens

Subdivision: CIELO

TOWNHOMES AT SHOPS OF DONALD

**Features** 