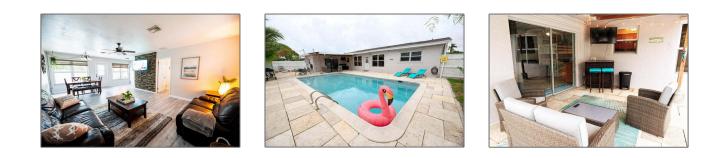

## for Rent

1,605 Sqft - 1413 Crest Drive, Lake Worth, Florida 33461

## Features

- Property Type: Listing Type: for Rent Listing ID: RX-10967911 Street: Crest Street Number: 1413 \$4000 Price: View: Lake Bedrooms: 3 Bathrooms: 2 Half Bathrooms: 0 Square Footage: 1,605 Sqft Year Built: 1955
- $\sqrt{}$  Pet Policy