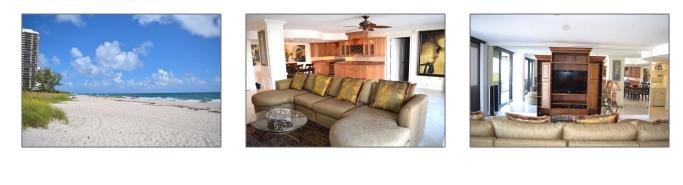

## for Rent

1,432 Sqft - 4200 Ocean Drive, Singer Island, Florida 33404

## Basic **Details**

0.00

| Property Type:  |             |  |
|-----------------|-------------|--|
| Listing Type:   | for Rent    |  |
| Listing ID:     | RX-10968812 |  |
| Street:         | Ocean       |  |
| Street Number:  | 4200        |  |
| Price:          | \$6500      |  |
| View:           | Lake        |  |
| Bedrooms:       | 2           |  |
| Bathrooms:      | 2           |  |
| Half Bathrooms: | 0           |  |
| Square Footage: | 1,432 Sqft  |  |
| Year Built:     | 1974        |  |