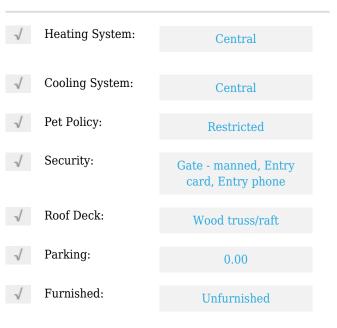

## for Sale 1,391 Sqft - 6515 Diamond Springs Terrace, West Palm Beach, Florida 33411









## Basic **Details**

| Property Type:  |                        |  |
|-----------------|------------------------|--|
| Listing Type:   | for Sale               |  |
| Listing ID:     | RX-10969346            |  |
| Street:         | <b>Diamond Springs</b> |  |
| Street Number:  | 6515                   |  |
| Price:          | \$355000               |  |
| View:           | Lake                   |  |
| Bedrooms:       | 3                      |  |
| Bathrooms:      | 2                      |  |
| Half Bathrooms: | 1                      |  |
| Square Footage: | 1,391 Sqft             |  |
| Year Built:     | 2006                   |  |

## Features



## Address Map

| Country: | US |
|----------|----|
| State:   | FL |
| County:  |    |

|              | Palm Beach                         |  |
|--------------|------------------------------------|--|
| City:        | West Palm Beach                    |  |
| Subdivision: | LINKS AT<br>EMERALD DUNES<br>CONDO |  |
| Zipcode:     | 33411                              |  |
| Longitude:   | W81° 51' 23.6''                    |  |
| Latitude:    | N26° 43' 8.6''                     |  |