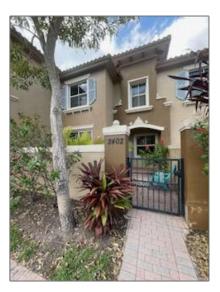

## for Sale 1,391 Sqft - 6515 Diamond Springs Terrace, West Palm Beach, Florida 33411

## Basic **Details**

| Property Type:  |                        |  |
|-----------------|------------------------|--|
| Listing Type:   | for Sale               |  |
| Listing ID:     | RX-10969346            |  |
| Street:         | <b>Diamond Springs</b> |  |
| Street Number:  | 6515                   |  |
| Price:          | \$355000               |  |
| View:           | Lake                   |  |
| Bedrooms:       | 3                      |  |
| Bathrooms:      | 2                      |  |
| Half Bathrooms: | 1                      |  |
| Square Footage: | 1,391 Sqft             |  |
| Year Built:     | 2006                   |  |