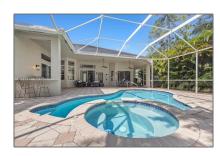

## for Rent

4,672 Sqft - 856 Forest Glen Lane, Wellington, Florida 33414

## **Basic Details**

Property Type:

Listing Type: for Rent

Listing ID: **RX-10970033** 

Street: Forest Glen

Street Number: **856** 

Price: \$8500

View: Lake

Bedrooms: 4

Bathrooms: 4

Half Bathrooms: **0** 

Square Footage: 4,672 Sqft

Year Built: 1996

## Address Map

Country: US

State: FL

County: Palm Beach

City: Wellington

Subdivision: **BINKS FOREST OF** 

THE LANDINGS AT WELLINGTON

**Features** 