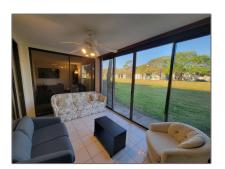

## for Rent

1,131 Sqft - 5275 Europa Drive, Boynton Beach, Florida 33437

## Basic **Details**

| Property Type:  |             |  |
|-----------------|-------------|--|
| Listing Type:   | for Rent    |  |
| Listing ID:     | RX-10971147 |  |
| Street:         | Europa      |  |
| Street Number:  | 5275        |  |
| Price:          | \$2500      |  |
| View:           | Lake        |  |
| Bedrooms:       | 2           |  |
| Bathrooms:      | 2           |  |
| Half Bathrooms: | 0           |  |
| Square Footage: | 1,131 Sqft  |  |
| Year Built:     | 1992        |  |