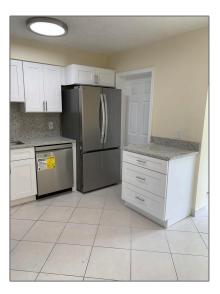

## for Rent

800 Sqft - 2802 Regency Court, Delray Beach, Florida 33445

## Basic **Details**

| Property Type:  |             |  |
|-----------------|-------------|--|
| Listing Type:   | for Rent    |  |
| Listing ID:     | RX-10973035 |  |
| Street:         | Regency     |  |
| Street Number:  | 2802        |  |
| Price:          | \$2300      |  |
| View:           | Lake        |  |
| Bedrooms:       | 2           |  |
| Bathrooms:      | 2           |  |
| Half Bathrooms: | 0           |  |
| Square Footage: | 800 Sqft    |  |
| Year Built:     | 1976        |  |
|                 |             |  |