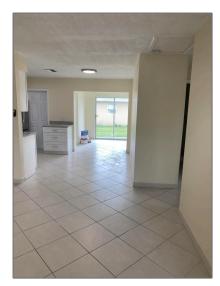

## for Rent

800 Sqft - 2802 Regency Court, Delray Beach, Florida 33445

## Basic **Details**

| Property Type:  |             |  |
|-----------------|-------------|--|
| Listing Type:   | for Rent    |  |
| Listing ID:     | RX-10973035 |  |
| Street:         | Regency     |  |
| Street Number:  | 2802        |  |
| Price:          | \$2300      |  |
| View:           | Lake        |  |
| Bedrooms:       | 2           |  |
| Bathrooms:      | 2           |  |
| Half Bathrooms: | 0           |  |
| Square Footage: | 800 Sqft    |  |
| Year Built:     | 1976        |  |
|                 |             |  |