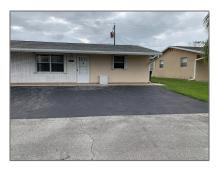

## for Rent

800 Sqft - 2802 Regency Court, Delray Beach, Florida 33445

## Basic **Details**

| Property Type:  |             |  |
|-----------------|-------------|--|
| Listing Type:   | for Rent    |  |
| Listing ID:     | RX-10973035 |  |
| Street:         | Regency     |  |
| Street Number:  | 2802        |  |
| Price:          | \$2300      |  |
| View:           | Lake        |  |
| Bedrooms:       | 2           |  |
| Bathrooms:      | 2           |  |
| Half Bathrooms: | 0           |  |
| Square Footage: | 800 Sqft    |  |
| Year Built:     | 1976        |  |
|                 |             |  |

## Address Map

| Country: | US |
|----------|----|
| State:   | FL |

| County:      | Palm Beach               |  |
|--------------|--------------------------|--|
| City:        | <b>Delray Beach</b>      |  |
| Subdivision: | IMPERIAL VILLAS<br>CONDO |  |
| Zipcode:     | 33445                    |  |
| Longitude:   | W81° 53' 45.3''          |  |
| Latitude:    | N26° 26' 39.5''          |  |