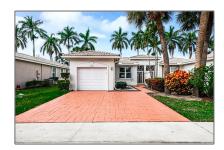

## for Sale

1,711 Sqft - 9635 Crescent View Drive, Boynton Beach, Florida 33437

## **Basic Details**

Property Type:

Listing Type: for Sale

Listing ID: **RX-10968070** 

Street: Crescent View

Street Number: **9635** 

Price: \$355000

View: Garden,pool

Bedrooms: 3

Bathrooms: 2

Half Bathrooms: **0** 

Square Footage: 1,711 Sqft

Year Built: 1998

Lot Area: 4,874 Sqft