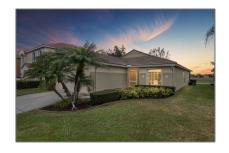

## for Sale

2,210 Sqft - 816 Greenwich Court, Port Saint Lucie, Florida 34983

## **Basic Details**

Property Type:

Listing Type: for Sale

Listing ID: **RX-10949426** 

Street: Greenwich

Street Number: 816

Price: \$350000

View: Garden,lagoon,mari

na

Bedrooms: 3

Bathrooms: 2

Half Bathrooms: **0** 

Square Footage: 2,210 Sqft

Year Built: 2001

Lot Area: 5,881 Sqft