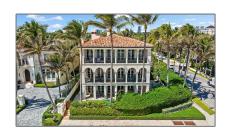

## for Sale

6,531 Sqft - 102 Gulfstream Road, Palm Beach, Florida 33480

## **Basic Details**

Property Type:

Listing Type: for Sale

Listing ID: **RX-10973751** 

Street: Gulfstream

Street Number: 102

Price: **\$19500000** 

View: Lake

Bedrooms: 3

Bathrooms: 5

Half Bathrooms: 1

Square Footage: **6,531 Sqft** 

Year Built: 2009