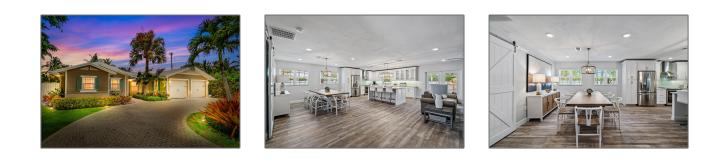

## **for Rent** 3,479 Sqft - 2485 Edward Road, Palm Beach Gardens, Florida 33410

## Basic **Details**

| F۵ | ətu | ires |
|----|-----|------|
| ге | aιu | res  |

| ✓ Pet Policy: | Restricted |
|---------------|------------|
| √ Parking:    | 2          |

| Property Type:  |             |  |
|-----------------|-------------|--|
| Listing Type:   | for Rent    |  |
| Listing ID:     | RX-10974109 |  |
| Street:         | Edward      |  |
| Street Number:  | 2485        |  |
| Price:          | \$7000      |  |
| View:           | Lake        |  |
| Bedrooms:       | 4           |  |
| Bathrooms:      | 4           |  |
| Half Bathrooms: | 0           |  |
| Square Footage: | 3,479 Sqft  |  |
| Year Built:     | 1978        |  |
|                 |             |  |