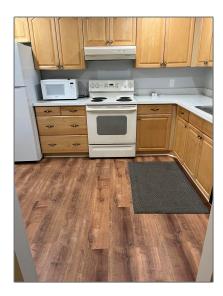

## Basic **Details**

| Property Type:  |             |  |
|-----------------|-------------|--|
| Listing Type:   | for Rent    |  |
| Listing ID:     | RX-10974255 |  |
| Street:         | Southwind   |  |
| Street Number:  | 327         |  |
| Price:          | \$2300      |  |
| View:           | Lake        |  |
| Bedrooms:       | 2           |  |
| Bathrooms:      | 2           |  |
| Half Bathrooms: | 0           |  |
| Square Footage: | 1,277 Sqft  |  |
| Year Built:     | 1985        |  |