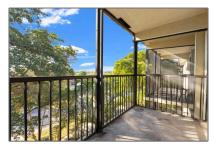

## Basic **Details**

| Property Type:  |             |  |
|-----------------|-------------|--|
| Listing Type:   | for Rent    |  |
| Listing ID:     | RX-10974255 |  |
| Street:         | Southwind   |  |
| Street Number:  | 327         |  |
| Price:          | \$2300      |  |
| View:           | Lake        |  |
| Bedrooms:       | 2           |  |
| Bathrooms:      | 2           |  |
| Half Bathrooms: | 0           |  |
| Square Footage: | 1,277 Sqft  |  |
| Year Built:     | 1985        |  |