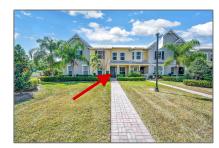

## for Rent

 $1{,}922$  Sqft - 10495 West Park Avenue, Port Saint Lucie, Florida 34987

## **Basic Details**

Property Type:

Listing Type: for Rent

Listing ID: **RX-10974558** 

Street: West Park

Street Number: 10495

Price: **\$2300** 

View: Lake

Bedrooms: 2

Bathrooms: 2

Half Bathrooms: **0** 

Square Footage: 1,922 Sqft

Year Built: 2007