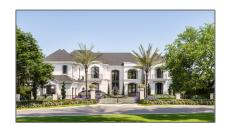

# for Sale

11,273 Sqft - 369 Eagle Drive, Jupiter, Florida 33477

## Property Type:

for Sale Listing Type:

RX-10977832 Listing ID:

Street: **Eagle** 

Street Number: 369

Price: \$2000000

View: Garden, golf, pool

Bedrooms: 7

7 Bathrooms:

1 Half Bathrooms:

Square Footage: 11,273 Sqft

Year Built: 2024

Lot Area: 22,786 Sqft