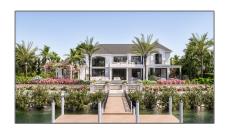

## Property Type:

for Sale Listing Type:

RX-10977832 Listing ID:

Street: **Eagle** 

Street Number: 369

Price: \$2000000

View: Garden, golf, pool

Bedrooms: 7

7 Bathrooms:

1 Half Bathrooms:

Square Footage: 11,273 Sqft

Year Built: 2024

Lot Area: 22,786 Sqft