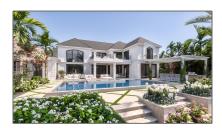

## Property Type:

for Sale Listing Type:

RX-10977832 Listing ID:

Street: **Eagle** 

Street Number: 369

Price: \$2000000

View: Garden, golf, pool

Bedrooms: 7

7 Bathrooms:

1 Half Bathrooms:

Square Footage: 11,273 Sqft

Year Built: 2024

Lot Area: 22,786 Sqft