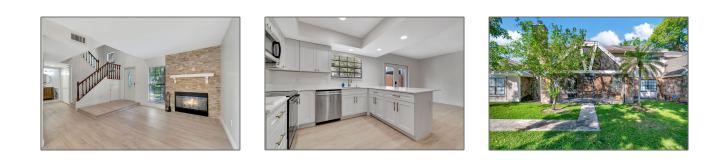

## for Rent

2,856 Sqft - 1900 Derby Trail, Wellington, Florida 33414





## Basic **Details**

## Features

| Property Type:  |             |  |
|-----------------|-------------|--|
| Listing Type:   | for Rent    |  |
| Listing ID:     | RX-10977970 |  |
| Street:         | Derby       |  |
| Street Number:  | 1900        |  |
| Price:          | \$3000      |  |
| View:           | Lake        |  |
| Bedrooms:       | 2           |  |
| Bathrooms:      | 2           |  |
| Half Bathrooms: | 1           |  |
| Square Footage: | 2,856 Sqft  |  |
| Year Built:     | 1979        |  |

| <br>Pet Policy: | Restricted |
|-----------------|------------|
| <br>Parking:    | 2          |

## Address Map

| Country:     | US           |  |
|--------------|--------------|--|
| State:       | FL           |  |
| County:      | Palm Beach   |  |
| City:        | Wellingt