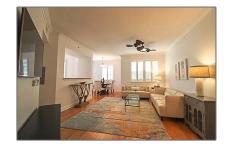

## for Rent

1,345 Sqft - 11018 Legacy Drive, Palm Beach Gardens, Florida 33410

## Basic Details

Property Type:

Listing Type: for Rent

Listing ID: RX-10978428

Street: Legacy

Street Number: 11018

Price: \$2600

View: Lake

Bedrooms: 2

Bathrooms: 2

0 Half Bathrooms:

Square Footage: 1,345 Sqft

Year Built: 2003