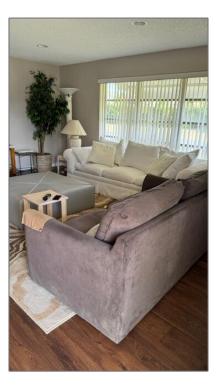

## for Rent

1,200 Sqft - 1090 North Drive, Delray Beach, Florida 33445

## Basic **Details**

| Property Type:  |             |  |
|-----------------|-------------|--|
| Listing Type:   | for Rent    |  |
| Listing ID:     | RX-10979866 |  |
| Street:         | North       |  |
| Street Number:  | 1090        |  |
| Price:          | \$1950      |  |
| View:           | Lake        |  |
| Bedrooms:       | 2           |  |
| Bathrooms:      | 2           |  |
| Half Bathrooms: | 0           |  |
| Square Footage: | 1,200 Sqft  |  |
| Year Built:     | 1977        |  |
|                 |             |  |