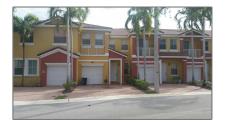

## for Rent

1,705 Sqft - 2323 Shoma Lane, Royal Palm Beach, Florida 33414

## Basic **Details**

Property Type:

| 1 0 01          |             |  |
|-----------------|-------------|--|
| Listing Type:   | for Rent    |  |
| Listing ID:     | RX-10980105 |  |
| Street:         | Shoma       |  |
| Street Number:  | 2323        |  |
| Price:          | \$2800      |  |
| View:           | Lake        |  |
| Bedrooms:       | 3           |  |
| Bathrooms:      | 2           |  |
| Half Bathrooms: | 1           |  |
| Square Footage: | 1,705 Sqft  |  |
| Year Built:     | 2003        |  |
|                 |             |  |