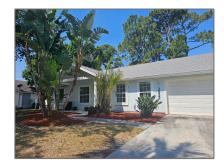

## for Rent

1,832 Sqft - 2822 Giralda Street, Port Saint Lucie, Florida 34953

## **Basic Details**

Property Type:

Listing Type: for Rent

Listing ID: **RX-10980134** 

Street: Giralda

Street Number: 2822

Price: **\$2250** 

View: Lake

Bedrooms: 3

Bathrooms: 2

Half Bathrooms: **0** 

Square Footage: 1,832 Sqft

Year Built: 1988