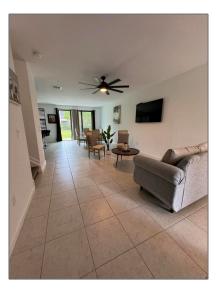

## for Rent

2,223 Sqft - 392 36th Avenue, Pompano Beach, Florida 33069

## Basic **Details**

| Property Type:  |             |  |
|-----------------|-------------|--|
| Listing Type:   | for Rent    |  |
| Listing ID:     | RX-10980454 |  |
| Street:         | 36th        |  |
| Street Number:  | 392         |  |
| Price:          | \$3600      |  |
| View:           | Lake        |  |
| Bedrooms:       | 3           |  |
| Bathrooms:      | 2           |  |
| Half Bathrooms: | 1           |  |
| Square Footage: | 2,223 Sqft  |  |
| Year Built:     | 2022        |  |