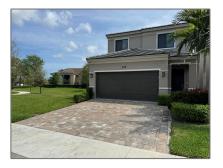

## for Rent

2,223 Sqft - 392 36th Avenue, Pompano Beach, Florida 33069

## Basic **Details**

| Property Type:  |             |  |
|-----------------|-------------|--|
| Listing Type:   | for Rent    |  |
| Listing ID:     | RX-10980454 |  |
| Street:         | 36th        |  |
| Street Number:  | 392         |  |
| Price:          | \$3600      |  |
| View:           | Lake        |  |
| Bedrooms:       | 3           |  |
| Bathrooms:      | 2           |  |
| Half Bathrooms: | 1           |  |
| Square Footage: | 2,223 Sqft  |  |
| Year Built:     | 2022        |  |

## Address Map

| Country: | US |
|----------|----|
| State:   | FL |

| County:        | Broward                    |  |
|----------------|----------------------------|--|
| City:          | Pompano Beach              |  |
| Subdivision:   | RESIDENCES AT<br>PALM AIRE |  |
| Zipcode:       | 33069                      |  |
| Building Name: | Vantage at Palm<br>Aire    |  |
| Longitude:     | W81° 49' 38.1''            |  |
| Latitude:      | N26° 14' 2''               |  |
|                |                            |  |