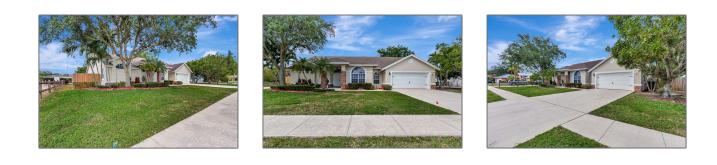

## for Rent

3,392 Sqft - 13805 Sheffield Street, Wellington, Florida 33414

## Features

| Property Type: |  |
|----------------|--|
| Listing Type:  |  |

| Listing Type:   | for Rent    |  |
|-----------------|-------------|--|
| Listing ID:     | RX-10980951 |  |
| Street:         | Sheffield   |  |
| Street Number:  | 13805       |  |
| Price:          | \$4500      |  |
| View:           | Lake        |  |
| Bedrooms:       | 4           |  |
| Bathrooms:      | 2           |  |
| Half Bathrooms: | 1           |  |
| Square Footage: | 3,392 Sqft  |  |
| Year Built:     | 1995        |  |