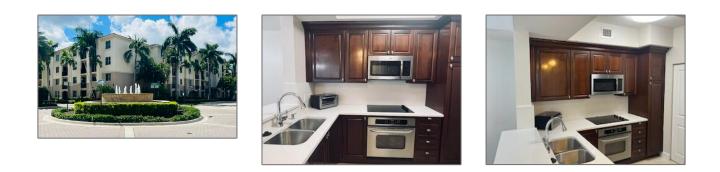

## for Rent

1,152 Sqft - 2215 Renaissance Way, Boynton Beach, Florida 33426

## Basic **Details**

| Property Type:  |             |  |
|-----------------|-------------|--|
| Listing Type:   | for Rent    |  |
| Listing ID:     | RX-10981588 |  |
| Street:         | Renaissance |  |
| Street Number:  | 2215        |  |
| Price:          | \$2800      |  |
| View:           | Lake        |  |
| Bedrooms:       | 2           |  |
| Bathrooms:      | 2           |  |
| Half Bathrooms: | 0           |  |
| Square Footage: | 1,152 Sqft  |  |
| Year Built:     | 2006        |  |